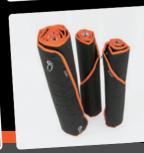

You can order **BlidimaX black**° as well as other visual, cold and heat mats. For all mobile homes, caravans and offroad vehicles to order. In addition, **BlidimaX**°roof is used as an internal covering for a roof. The use of our window mats is also possible in cars, trucks, buses and boats.

Specials and special applications are also manufactured individually and made to measure – be it for the winter garden or your roof windows.

Please feel free to contact us, we are glad to advise you!