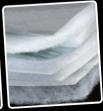

## The cool black for your outdoor experience

Aesthetic functionality and robust durability

**BlidimaX** black® is an outdoor quality product. For us this means: aesthetic functionality and durability down to the last detail. Your window mat consists of eight selected layers, including the fabric with **coldblack®** equipment for the black exterior. In addition, nonwovens, aluminum foils in the core, foams and a spunbond as a conclusion on the inside. **BlidimaX** black® is designed for discerning campers and is both functional and robust. The inside is pleasantly soft and in more than 100 color combinations available.