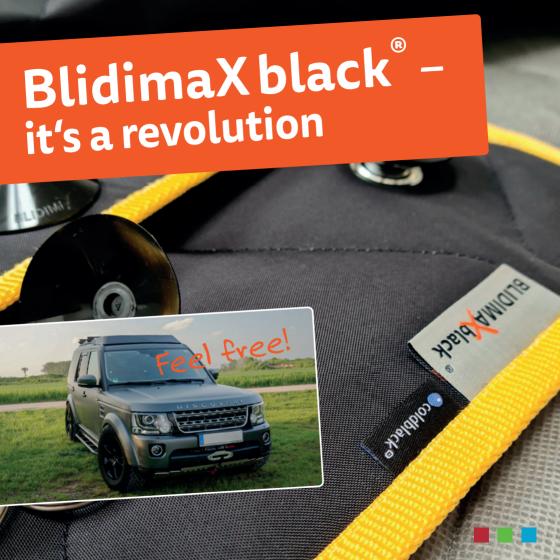

# Exterior cool black - inside cool and opaque

Lifestyle and perfect protection for your personal freedom

**BlidimaX** black<sup>®</sup> is the new alternative for mobile campers and off-roaders. The window mat with the black outer layer is the ideal combination of lifestyle look and functionality. We developed **BlidimaX** black<sup>®</sup> at the request of our customers in cooperation with a material with **coldblack**<sup>®</sup> equipment. And the black outer fabric is cult. It also inspires professional groups, who do not want to be noticed on the ground, like hunters and foresters. Despite the black color, the window mat has almost the same insulation properties, such as the known **BlidimaX**<sup>®</sup> products. We call it: A revolution.

BlidimaX black® is designed by outdoor professionals and keeps what it promises.

- Exterior: Cult black optics
- Indoor: Reflected sunlight up to 85% \*
- Tested UV protection (protection factor UPF 50+, very high)
- Heat and cold plant
- Perfect visibility due to accurate production
- High quality materials and workmanship.