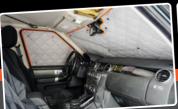

# Exterior cool black - inside cool and opaque

Lifestyle and perfect protection for your personal freedom

**BlidimaX** black<sup>®</sup> is the new alternative for mobile campers and off-roaders. The window mat with the black outer layer is the ideal combination of lifestyle look and functionality. We developed **BlidimaX** black<sup>®</sup> at the request of our customers in cooperation with a material with **coldblack**<sup>®</sup> equipment. And the black outer fabric is cult. It also inspires professional groups, who do not want to be noticed on the ground, like hunters and foresters. Despite the black color, the window mat has almost the same insulation properties, such as the known **BlidimaX**<sup>®</sup> products. We call it: A revolution.

You can order **BlidimaX black**° as well as other visual, cold and heat mats. For all mobile homes, caravans and offroad vehicles to order. In addition, **BlidimaX**°roof is used as an internal covering for a roof. The use of our window mats is also possible in cars, trucks, buses and boats.